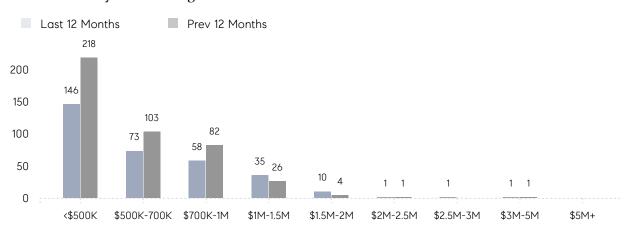

|
|                | AVERAGE SOLD PRICE | \$789,562    | \$828,000  | -5%      |
|                | # OF CONTRACTS     | 4            | 5          | -20%     |
|                | NEW LISTINGS       | 2            | 5          | -60%     |
| Condo/Co-op/TH | AVERAGE DOM        | 70           | 41         | 71%      |
|                | % OF ASKING PRICE  | 4951%        | 99%        |          |
|                | AVERAGE SOLD PRICE | \$24,807,845 | \$560,955  | 4322%    |
|                | # OF CONTRACTS     | 23           | 25         | -8%      |
|                | NEW LISTINGS       | 16           | 27         | -41%     |
|                |                    |              |            |          |

# Cliffside Park

MAY 2023

### Monthly Inventory





### Contracts By Price Range



### Listings By Price Range



# COMPASS



Compass makes no representations or warranties, express or implied, with respect to future market conditions or prices of residential product at the time the subject property or any competitive property is complete and ready for occupancy or with respect to any report, study, finding, recommendation or other information provided by Compass herein. Moreover, no warranty, express or implied, is made or should be assumed regarding the accuracy, adequacy, completeness, legality, reliability, merchantability or fitness for a particular purpose of any information, in part or whole, contained herein. All material is presented with the understanding that Compass shall not be deemed to provide legal, accounting or other professional services. This is no