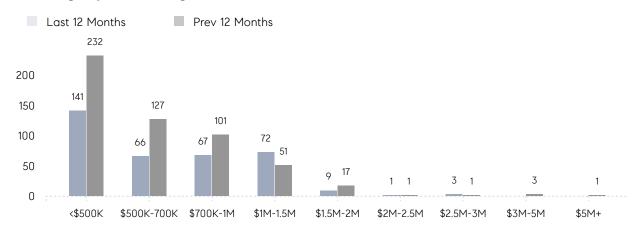

OLD PRICE | \$789,562    | \$828,000  | -5%      |
|                | # OF CONTRACTS     | 4            | 5          | -20%     |
|                | NEW LISTINGS       | 2            | 5          | -60%     |
| Condo/Co-op/TH | AVERAGE DOM        | 70           | 41         | 71%      |
|                | % OF ASKING PRICE  | 4951%        | 99%        |          |
|                | AVERAGE SOLD PRICE | \$24,807,845 | \$560,955  | 4322%    |
|                | # OF CONTRACTS     | 23           | 25         | -8%      |
|                | NEW LISTINGS       | 16           | 27         | -41%     |
|                |                    |              |            |          |

# Cliffside Park

MAY 2023

### Monthly Inventory





### Contracts By Price Range



### Listings By Price Range



# COMPASS



Compass makes no representations or warranties, express or implied, with respect to future market conditions or prices of residential product at the time the subject property or any competitive property is complete and ready for occupancy or with respect to any report, study, finding, recommendation or other information provided by Compass herein. Moreover, no warranty, express or implied, is made or should be assumed regarding the accuracy, adequacy, completeness, legality, reliability, merchantability or fitness for a particular purpose of any information, in part or whole, contained herein. All material is presented with the understanding that Compass shall not be deemed to provide legal, accounting or other professional services. This is not intended to solicit the purch