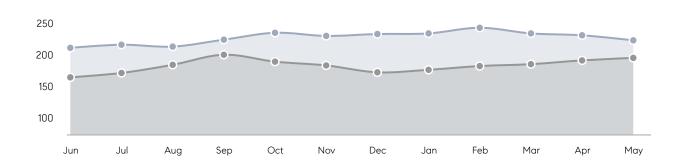

| 90%        |          |
|                | AVERAGE SOLD PRICE | \$789,562    | \$828,000  | -5%      |
|                | # OF CONTRACTS     | 4            | 5          | -20%     |
|                | NEW LISTINGS       | 2            | 5          | -60%     |
| Condo/Co-op/TH | AVERAGE DOM        | 70           | 41         | 71%      |
|                | % OF ASKING PRICE  | 4951%        | 99%        |          |
|                | AVERAGE SOLD PRICE | \$24,807,845 | \$560,955  | 4322%    |
|                | # OF CONTRACTS     | 23           | 25         | -8%      |
|                | NEW LISTINGS       | 16           | 27         | -41%     |
|                |                    |              |            |          |

# Cliffside Park

MAY 2023

### Monthly Inventory





### Contracts By Price Range



### Listings By Price Range



# COMPASS



Compass makes no representations or warranties, express or implied, with respect to future market conditions or prices of residential product at the time the subject property or any competitive property is complete and ready for occupancy or with respect to any report, study, finding, recommendation or other information provided by Compass herein. Moreover, no warranty, express or implied, is made or should be assumed regarding the accuracy, adequacy, completeness, legality, reliability, merchantability or fitness for a particular purpose of any information, in part or whole, contained herein. All material is presented with the understanding that Compass shall not be deemed to provide legal, accounting or other p